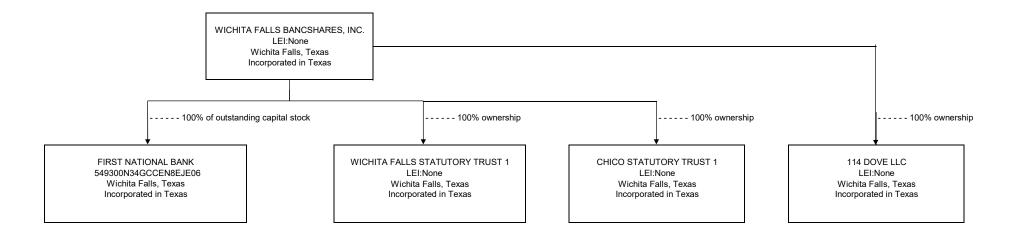

### **REPORT ITEM 2a**

Organization Chart

Results: A list of branches for your depository institution FIRST NATIONAL BANK (ID\_RSSD 375566).
This depository institution is held by WICHITA FALLS BANCSHARES, INC. (1137538) of WICHITA FALLS, TX.
The data are as of 12/31/2020. Data reflects information that was received and processed through 01/05/2021.